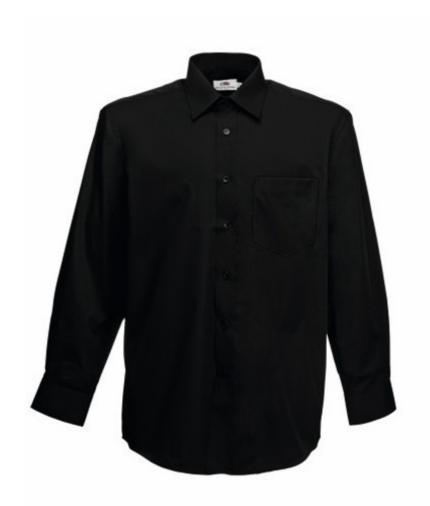

# FRUIT OF THE LOOM, POPLIN SHIRT, MEN'S LONG SLEEVE SHIRT, BLACK, 2XL

## **Specification**

Fruit of the Loom, Poplin Shirt, Men's Long Sleeve Shirt, Black, 2XL. Men's long sleeve business shirt, made up of 55% cotton and 45% polyester, normal cut, buttoned shirt colors, adequate collar colored shirt as well as cufflinks. Easy to maintain, not crowded. Branding: embroidery, flex, flock